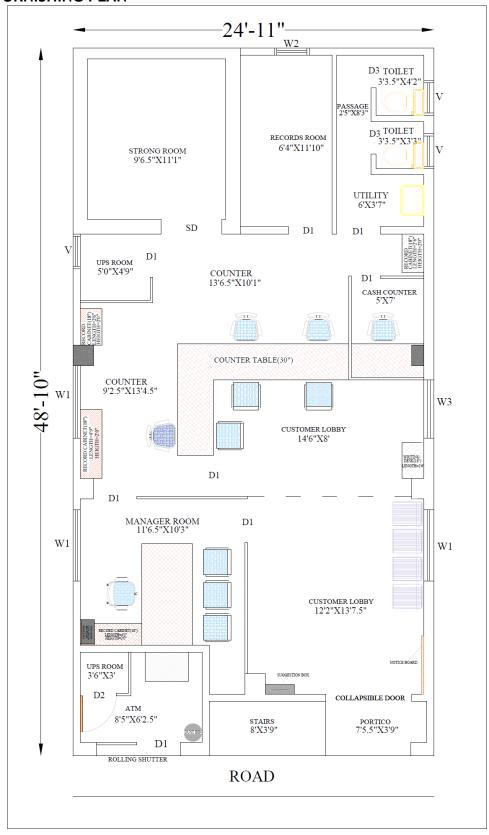

ed track, ceiling : Interarch, Vista levotor, Luxalon

18. Glass : Saint Gobian / Modi Guard / Asa hi.

19. Hinges, Tower bolts, Handles : Brass oxidized / Epoxy powder coated

(Heavy duty)

20. Powder coated aluminum : Jindal make (Heavy guage 1.2mm Partitions

(15.20micron 2 Step thick) electrical colour process

Using polyester powder)

21. Prelaminated boards : Novopon /Eco board (Exterior grade only)

22. Floor spring / Door closure : Everite / Dyna

23. Fixtures : All hardware fittings & fixtures are to

be Power coated. Colour, finish as

Per banks Specification Godrej makes.

24. Hinges / Drawer sliders : Earl - Bilhari pvt. Ltd. Godrej

25. Tiles fixing adhesive : Algitile / Balgrout.

26. STEEL : Kamadhenu/its equivalent TMT bars.

DATE: PLACE:

#### 4. INTERIOR FURNISHING PLAN



**SEAL & SIGNATURE OF TENDERER** 

## SCHEDULE(FOR SUBMISSION OF PRICE BID) FOR INTERIOR FURNISHING WORKS OF BASHETTIHALLI BRANCH, KARNATAKA GRAMEENA BANK

#### GENERAL MAIN SPECIFICATION SHALL BE CONSIDERED FOR ALL ITEMS.

The Commercial boards used should be made of 19mm MR grade commercial board with both or single side side 1mm thick laminated finish. Ply wood used for Storage unit rear side, partion wall inner and outer side and drawer and cupboard bottom which shall be provided with 6 mm MR grade commercial plywood with finish with 1mm thick laminate on one side per sheet. The boards and laminate make and colours for the counter, table top, vertical sides, drawer, cupboard, storage unit, bands, skirting, partion wall customer writing table, Notice board, Suggestion box etc shall be