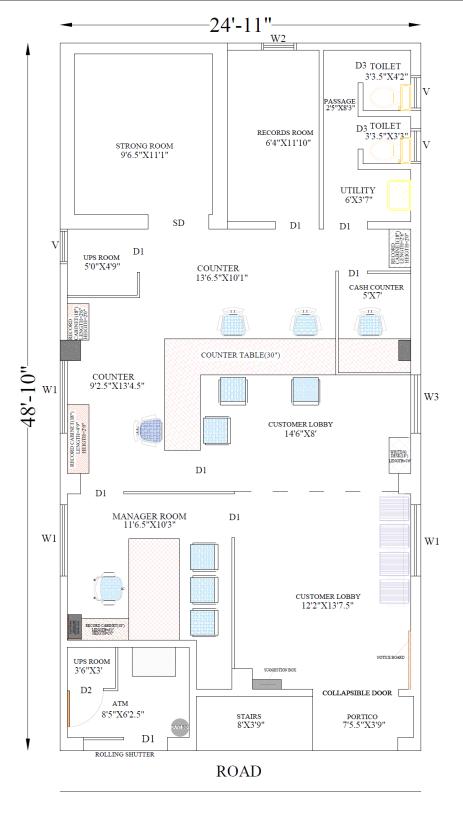

### SCHEDULE & PLAN FOR INTERIOR FURNISHING OF

BASHETTIHALLI (WITH ATM) BRANCH OF KOLAR REGION

TENDER NO.: G A / I F / 0 3 /25-26

NAME OF THE VENDOR:

.....

ADDRESS: .....

.....

(Name and address of Empanelled vendor to be filled by the vendor)

### SCHEDULE(FOR SUBMISSION OF PRICE BID) FOR INTERIOR FURNISHING WORKS OF BASHETTIHALLI BRANCH, KARNATAKA GRAMEENA BANK