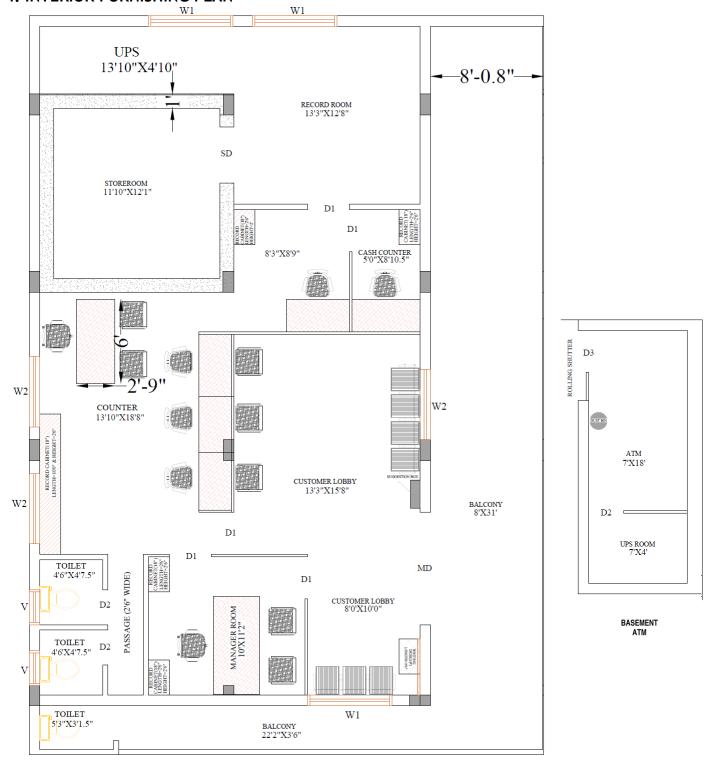

ed track, ceiling : Interarch, Vista levotor, Luxalon

18. Glass : Saint Gobian / Modi Guard / Asa hi.

19. Hinges, Tower bolts, Handles : Brass oxidized / Epoxy powder coated

(Heavy duty)

20. Powder coated aluminum : Jindal make (Heavy guage 1.2mm Partitions

(15.20micron 2 Step thick) electrical colour process

Using polyester powder)

21. Prelaminated boards : Novopon /Eco board (Exterior grade only)

22. Floor spring / Door closure : Everite / Dyna

23. Fixtures : All hardware fittings & fixtures are to

be Power coated. Colour, finish as

Per banks Specification Godrej makes.

24. Hinges / Drawer sliders : Earl - Bilhari pvt. Ltd. Godrej

25. Tiles fixing adhesive : Algitile / Balgrout.

26. STEEL : Kamadhenu/its equivalent TMT bars.

DATE: PLACE:

#### 4. INTERIOR FURNISHING PLAN



FIRST FLOOR

## SCHEDULE(FOR SUBMITTING PRICE BID) FOR FURNISHING WORKS OF KUDIYANUR BRANCH & ATM , KARNATAKA GRAMIN BANK, KUDIYANUR. MALUR TALUK, KOLAR DISTRICT.

GENERAL MAIN SPECIFICATION SHALL BE CONSIDERED FOR ALL ITEMS.

The Commercial boards used should be made of 19mm MR grade commercial board with both or single side side 1mm thick laminated finish. Ply wood used for Storage unit rear side, partion wall inner and outer side and drawer and cupboard bottom which shall be provided with 6 mm MR grade commercial plywood with finish with 1mm thick laminate on one side per sheet. The boards and laminate make and colours for the counter, table top, vertical sides, drawer, cupboard, storage unit, bands, skirting, partion wall customer writing table, Notice board, Suggestion box etc shall