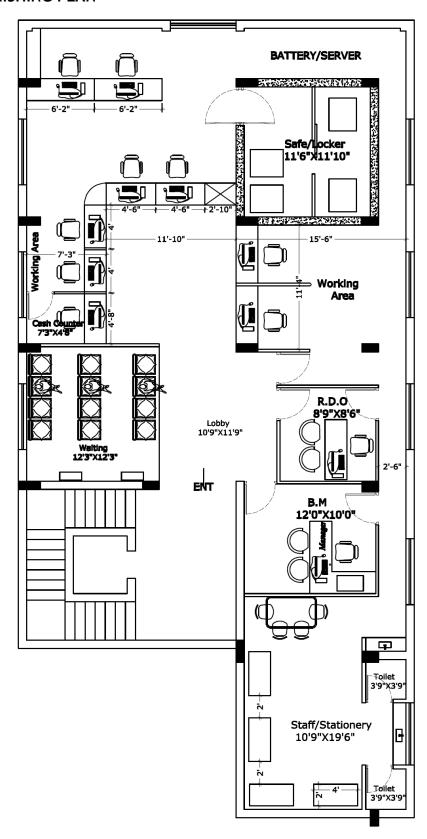

ed track, ceiling : Interarch, Vista levotor, Luxalon

18. Glass : Saint Gobian / Modi Guard / Asa hi.

19. Hinges, Tower bolts, Handles : Brass oxidized / Epoxy powder coated

(Heavy duty)

20. Powder coated aluminum : Jindal make (Heavy guage 1.2mm Partitions

(15.20micron 2 Step thick) electrical colour process

Using polyester powder)

21. Prelaminated boards : Novopon /Eco board (Exterior grade only)

22. Floor spring / Door closure : Everite / Dyna

23. Fixtures : All hardware fittings & fixtures are to

be Power coated. Colour, finish as

Per banks Specification Godrej makes.

24. Hinges / Drawer sliders : Earl - Bilhari pvt. Ltd. Godrej

25. Tiles fixing adhesive : Algitile / Balgrout.

26. STEEL : Kamadhenu/its equivalent TMT bars.

DATE: PLACE:

#### 4. INTERIOR FURNISHING PLAN



**SEAL & SIGNATURE OF TENDERER** 

# SCHEDULE (FOR SUBMITTING PRICE BID) FOR FURNISHING WORK AT KGB SUPER MARKET BRANCH TQ & DIST. KALABURAGI

|       |